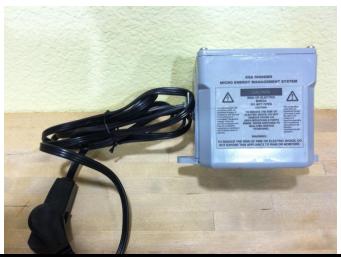

| HOW TO GET STARTED WITH THE GO SOLAR AMERICA ENERGY MANAGEMENT SYSTEM? |                                                                                                                                                                                                                                                                                                                                                                                                                                                                                                                                                                                                                                                                                                                                                                                                                                                                                                                                                                                                                                                                                                                                                                                                                                 |  |
|------------------------------------------------------------------------|---------------------------------------------------------------------------------------------------------------------------------------------------------------------------------------------------------------------------------------------------------------------------------------------------------------------------------------------------------------------------------------------------------------------------------------------------------------------------------------------------------------------------------------------------------------------------------------------------------------------------------------------------------------------------------------------------------------------------------------------------------------------------------------------------------------------------------------------------------------------------------------------------------------------------------------------------------------------------------------------------------------------------------------------------------------------------------------------------------------------------------------------------------------------------------------------------------------------------------|--|
| STEP 1                                                                 | You will provide the most recent copy of your Southern California Edison (SCE) or other utility company electricity bill. A GSA Energy Consultant will analyze the bill and decide if your facility is a good candidate for our Energy Management System Technology. If the result of the analysis is positive, we will proceed onto to STEP 2.                                                                                                                                                                                                                                                                                                                                                                                                                                                                                                                                                                                                                                                                                                                                                                                                                                                                                 |  |
| STEP 2                                                                 | You agree to work with GSA by signing our non-binding Memorandum of Understanding (MOU). You also agree that if GSA is able to sufficiently demonstrate at no cost to you that our technology can reduce your out-of-pocket annual electricity expenses by at least 20%, the following will apply:  a. You understand that although the GSA Energy Management Systems are valued at \$15,000-\$35,000, we DO NOT SELL the systems, we only lease the systems.  b. You will set an appointment to install our Micro EMS system for a one-week-no-obligation-trial.  c. The first business day following the one-week-trial, YOU and ALL DECISION MAKERS will set an appointment with a GSA Energy Consultant to review the results of the trial. If the results of the trial meet your expectations and demonstrate that your net monthly out-of-pocket expenses will be at least 20% less than they are currently, YOU and ALL DECISION MAKERS will be prepared to sign a one page Lease Agreement and make a minimum deposit of \$1,500.00.  d. If the results do not meet your expectations, you do not sign the lease or do not have the \$1,500 deposit; we will thank you for your participation and remove the equipment. |  |
| STEP 3                                                                 | Most Business Owners are "skeptical of the results that we make in our claims, therefore we offer a no-obligation one-week trial of our GSA 5688EMS Micro Energy Management System. We install the Micro EMS units on selected appliances (primarily commercial refrigerators) by simply disconnecting the appliance from the wall outlet, reconnecting it to the power input plug on the Micro EMS, and finally connecting the Micro EMS to the wall outlet. It generally takes about one-hour for the installation of the complete system.                                                                                                                                                                                                                                                                                                                                                                                                                                                                                                                                                                                                                                                                                    |  |
| STEP 4                                                                 | The first business day following the one-week-trial, <b>YOU and ALL DECISION MAKERS</b> will meet with a GSA Energy Consultant to review the results of the trial. If the results of the trial meet your expectations and approval, all responsible parties will sign the documents required to execute the lease agreement and pay the minimum required deposit of \$1,500. If the results do not meet your expectations, you do not sign the lease or do not have the \$1,500 deposit, the equipment will be removed.                                                                                                                                                                                                                                                                                                                                                                                                                                                                                                                                                                                                                                                                                                         |  |
| STEP 5                                                                 | The GSA Energy Consultant will confirm that the equipment is functioning properly and install any additional equipment if necessary plus prepare all required SCE documentation required to change the rate schedule for more annual costs savings. Two days following the installation, you will be able to go online to SCE.com and begin monitoring your electricity savings.                                                                                                                                                                                                                                                                                                                                                                                                                                                                                                                                                                                                                                                                                                                                                                                                                                                |  |