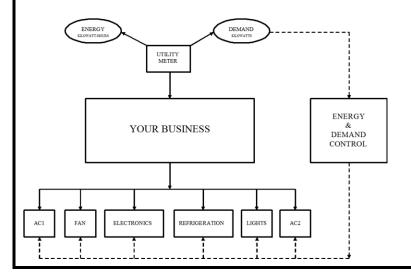

## WHAT IS THE GO SOALR AMERICA ENERGY MANAGEMENT SYSTEM?

The GSA Energy Management System helps businesses reduce their annual electricity cost by 20% to 60% per year.

An energy management system (EMS) is a system of computer-aided tools used by commercial utility customers to monitor, measure, control, and optimize the use of electrical energy consumed by the electrical devices within their facilities. Energy management systems can be used to centrally control devices like HVAC units, refrigeration, electronics and lighting for grocery stores, restaurants, office buildings and other commercial businesses.

Basically the EMS communicates with all the electrical devices within a commercial facility and determines the most efficient use of energy by eliminating energy leakage or losses, reducing demand charges and unnecessary kilowatt-hour charges, and finally cutting electrical utility bills from 20% to 60%.