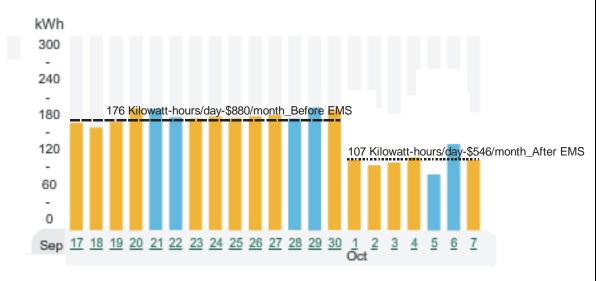

Billed Month sep 09, 2013 - Oct 08, 2013 View Another Year: 2013 Billed Month:

Sep 09, 2013 - Oct 08, 20.

Go

Average Daily Usage: 152.90 Total Usage: 3,212 kWh

kWh

\* Indicates Weekends

Click on any date to view hourly usage

Billed Month Sep 09, 2013 - Oct 08, 2013

Average Daily Usage: 152.90 Total Usage: 3,212 kWh

kWh

View Another Billed Month:

Month

11616 Hawthorne Boulevard, Suite 206 Hawthorne, CA 90250 323-407-9518, GoSolarAmerica.net